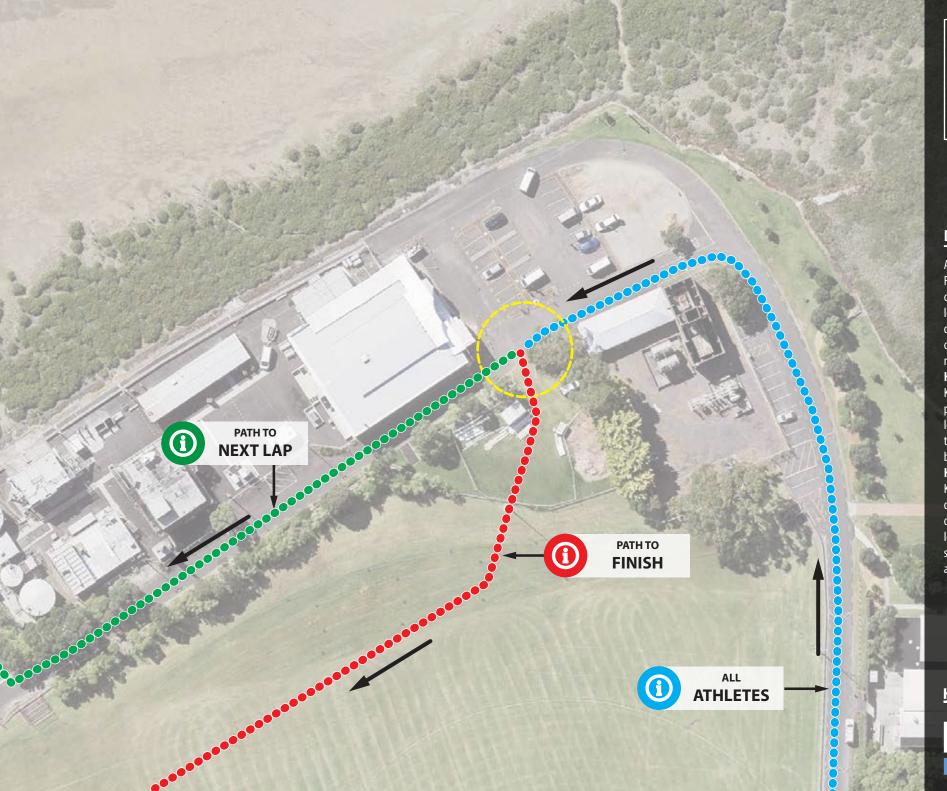

## POINT MAP

NAVY SPORTS FIELDS NGATARINGA BAY

## **DECISION POINT**

All participants follow the Navy Fields perimeter road in a counter-clockwise direction, turning left at the northern end. The decision point (within the yellow circle on the map) is around 50 metres after the turn..

## **HEADING FOR FINISH:**

Keep left approaching the decision point and BEAR LEFT over the lowered kerb, onto the grass and through the gap in the perimeter barrier towards the finish line.

## **HEADING FOR NEXT LAP:**

Keep to the right approaching the decision point and continue AHEAD on the perimeter road. A right and left turn will take you past the lap start aid station and under the start arch to begin your next lap.